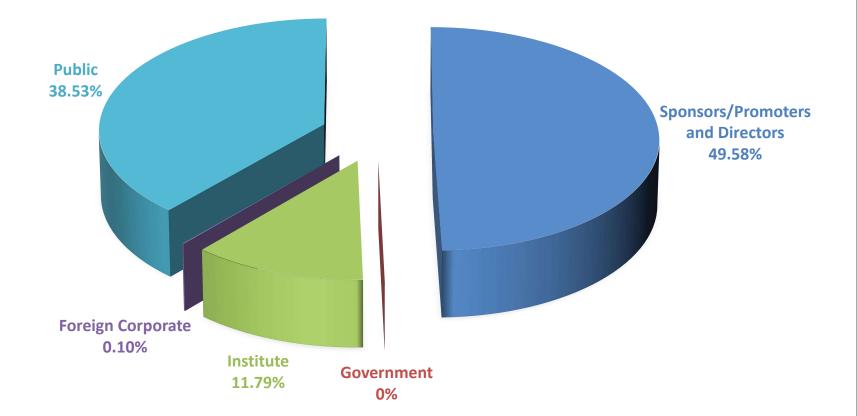

| 49.58% | A. Sponsors/promoters and Directors |
|--------|-------------------------------------|
| 0.00%  | B. Govt.                            |
| 11.79% | C. Institute                        |
| 0.1    | D. Foreign                          |
| 38.53% | E. Public                           |